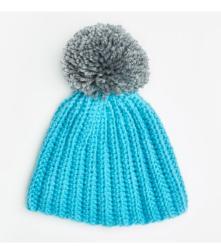

# Easy-Fit Ribbed Pompom Hat

This gender-neutral ribbed hat is crocheted by working into back loops. It's a really nifty way to add stretch to your hat and ensure that it is easy to fit.

Hat circumference at bottom edge: 20 (22, 24)" [51 (56, 61) cm]

# FINISHING

Weave tail through row edges along top edge and pull to gather. Sew back seam closed. Weave in ends.

Using pompom maker, make a  $4\frac{1}{2}$ " [1] cm] pompom with **B**. Sew pompom to top of Hat.