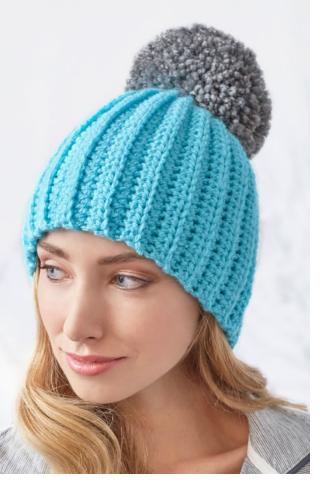

# Easy-Fit Ribbed Pompom Hat

This gender-neutral ribbed hat is crocheted by working into back loops. It's a really nifty way to add stretch to your hat and ensure that it is easy to fit.

Hat circumference at bottom edge: 20 (22, 24)" [51 (56, 61) cm]

# FINISHING

Weave tail through row edges along top edge and pull to gather. Sew back seam closed. Weave in ends.

Using pompom maker, make a  $4\frac{1}{2}$ " [1] cm] pompom with **B**. Sew pompom to top of Hat.